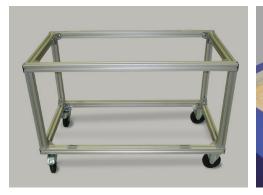

## **Options**

THE SHRINK™
PRODUCTION CART

Heavy Duty Aluminum 5" diameter wheels, two with brakes. Measures 30" H x 25.5" W x 48" L.

TEFLON® BELT

Smooth finish, high temperature (550°F) Teflon coated fiberglass belt.