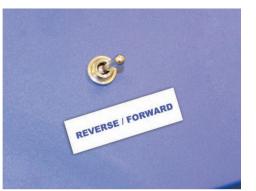

FORWARD /REVERSE SWITCH

Conveyor direction switch, for when parts are not required to go all the way through the heater box.