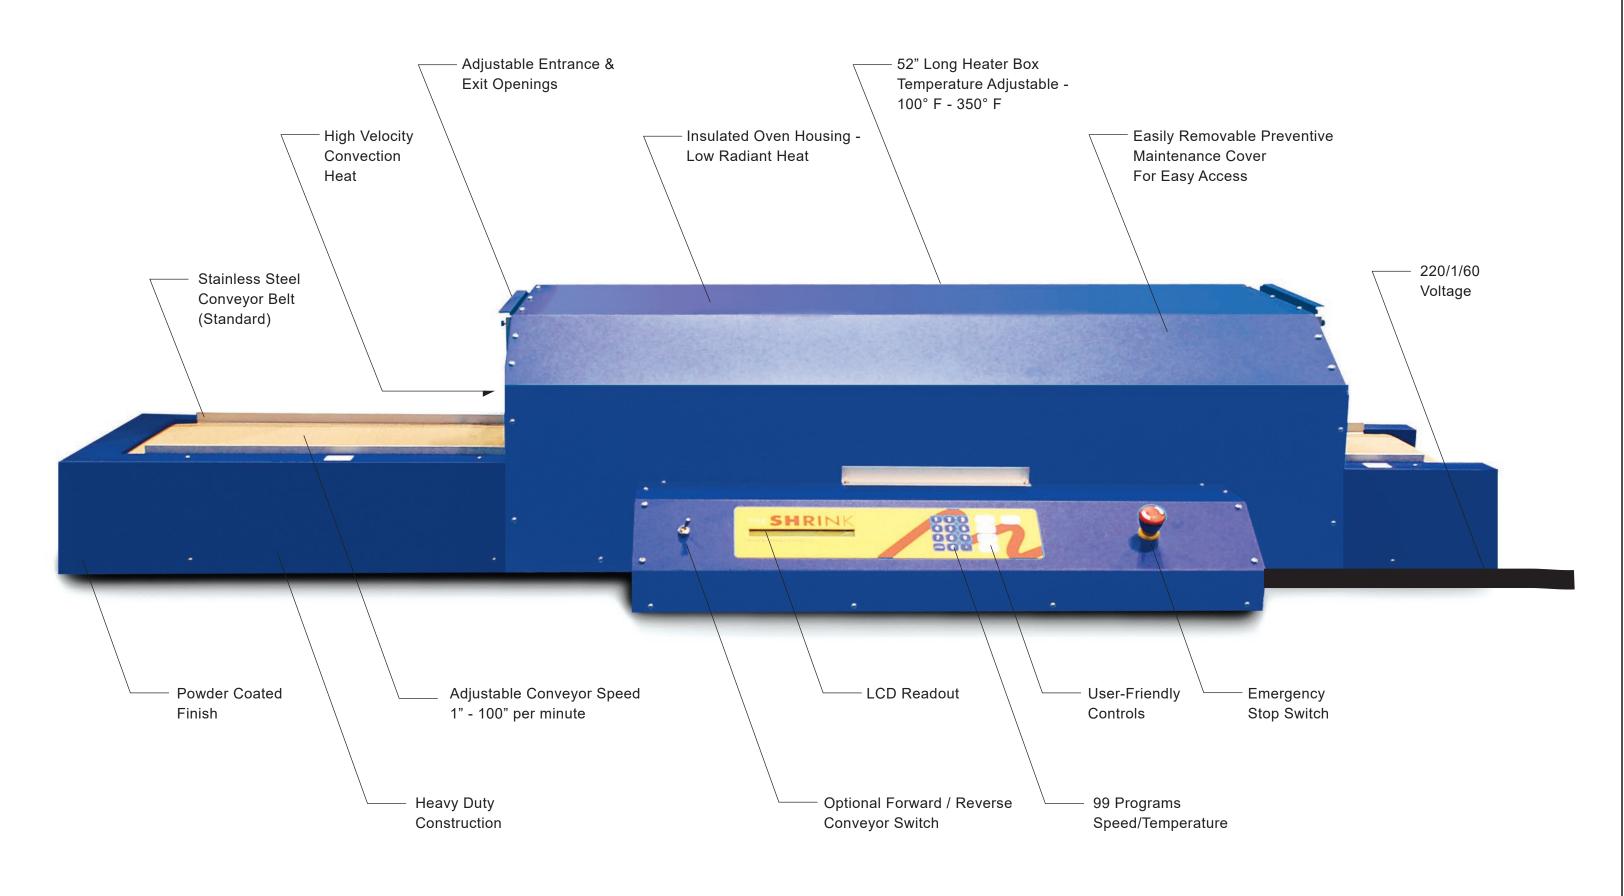

## **Options**

THE SHRINK™
PRODUCTION CART

Heavy Duty Aluminum 5" diameter wheels, two with brakes. Measures 30" H x 25.5" W x 48" L.

TEFLON® BELT

Smooth finish, high temperature (550°F) Teflon coated fiberglass belt.

FORWARD /REVERSE SWITCH

Conveyor direction switch, for when parts are not required to go all the way through the heater box.

## **THE SHRINK™** Product Technical Specifications

- Accurate Digital Speed Control
- Electronic Temperature Control
- Turbulent Air Flow system for fast processing
- 99 Programs available for storing speeds and temperature
- High Temperature Limit Safety Shut Down
- Conveyor Stop Safety Shut Down (if conveyors stop moving when they are programmed to run: Cthe heat will shut off)
- Digital Date and Time Check
- Automatic Settable Start Up and Shut Down Times with choice of days of the week
- Operating Oven Temperature Range: 100° F to 350° F
- Conveyor Speed: 1 to 100 inches per minute
- Oven opening height: 6" width: 12"
- Conveyor Width: 12"
- Length of unit, including conveyors: 92"
- Length of Oven: 52" Length of In-feed area: 27" Length of Exit Area: 13"
- Width of unit: 36" Height: 18" Weight: 200 lbs.
- Operating Voltage: 220 V Operating Power requirements: 5000 watts 20 Amps Single Phase
- Operating Ambient Temperature range: 10 to 40° C
- One Year Warranty on Electronics, Mechanical Parts (exclusive of conveyor belt and bearings)