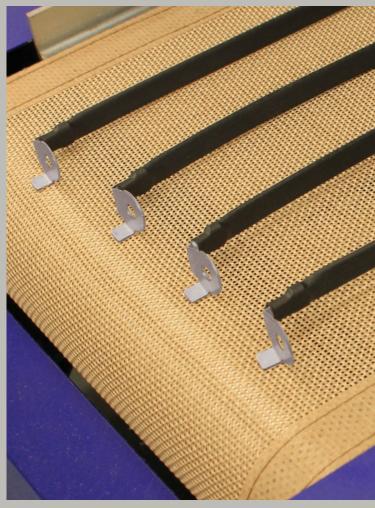

Down
- Conveyor Stop Safety Shut Down (if conveyors stop moving when they are programmed to run: Cthe heat will shut off)
- Digital Date and Time Check
- Automatic Settable Start Up and Shut Down Times with choice of days of the week
- Operating Oven Temperature Range: 100° F to 350° F
- Conveyor Speed: 1 to 100 inches per minute
- Oven opening height: 6" width: 12"
- Conveyor Width: 12"
- Length of unit, including conveyors: 92"
- Length of Oven: 52" Length of In-feed area: 27" Length of Exit Area: 13"
- Width of unit: 36" Height: 18" Weight: 200 lbs.
- Operating Voltage: 220 V Operating Power requirements: 5000 watts 20 Amps Single Phase
- Operating Ambient Temperature range: 10 to 40° C
- One Year Warranty on Electronics, Mechanical Parts (exclusive of conveyor belt and bearings)











THE SHRINK