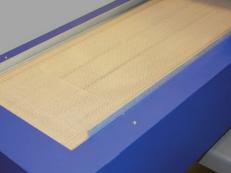

## **Options**

THE SHRINK™
PRODUCTION CART

Heavy Duty Aluminum 5" diameter wheels, two with brakes. Measures 30" H x 25.5" W x 48" L.

TEFLON® BELT

Smooth finish, high temperature (550°F) Teflon coated fiberglass belt.